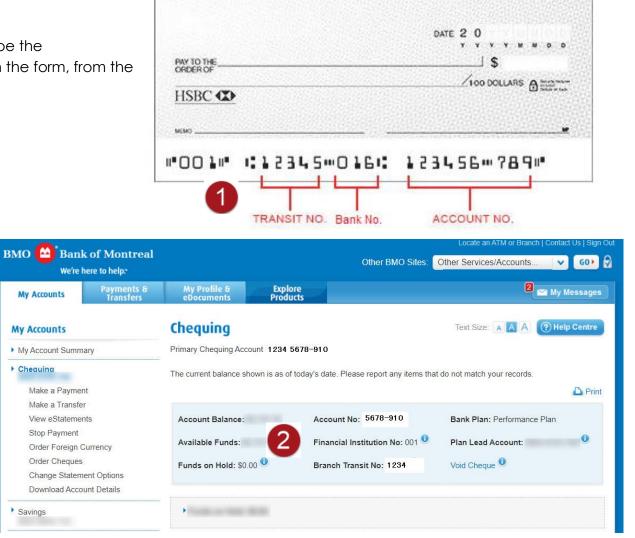

## How to Find your Banking Information for Electronic Fund Transfer Authorization Form

Savings

In order to sign up for pre-authorized contributions, the Transit Number, Bank Number and Account number you will use to withdraw the money from is required for form submission. Please see below for the following ways you can obtain this information, so you can submit your form via email, as well as not have to use a cheque or go to the bank to obtain the

information. If you have any questions, please contact Rae Parker.

Review your personal cheque and type the corresponding numbers in the fields in the form, from the information provided on your cheque

Log into your online banking account and locate your account information and type the corresponding numbers in the fields in the form, from the information provided on your cheque